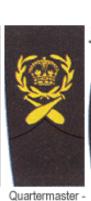

## BRITISH ROYAL MARINE INSIGNIA

Officer

(1943)

Sergeant

Colonel

Bandmaster 1st Class (Equivalent to Colour Sgt.)

Sergeant (Gunnery Instructor)

Bandmaster 2nd Class (Equivalent to Sergeant)