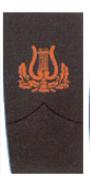

## BRITISH ROYAL MARINE INSIGNIA

Officer

(1943)

Sergeant

Colonel

Bandmaster 1st Class (Equivalent to Colour Sgt.)

Sergeant (Gunnery Instructor)

Bandmaster 2nd Class (Equivalent to Sergeant)

Corporal (Military Training Instructor)

Lance -Corporal

Marine (Signals with Good Conduct Badge)

Warrant Officer

Provost or Cook Sergeant