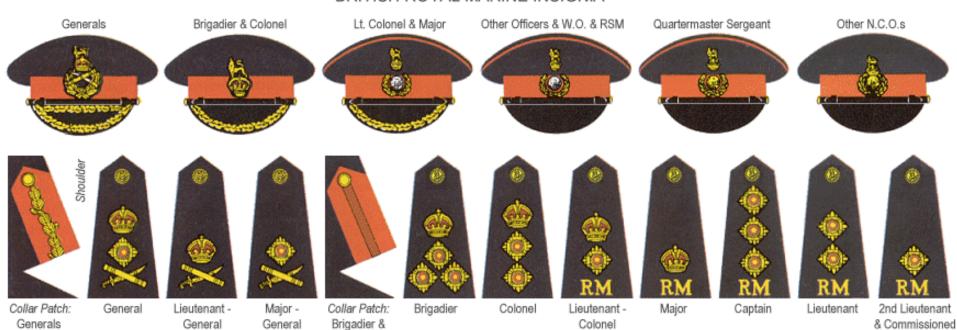

## BRITISH ROYAL MARINE INSIGNIA

Officer

(1943)

Sergeant

Colonel

Bandmaster 1st Class (Equivalent to Colour Sgt.)

Sergeant (Gunnery Instructor)

Bandmaster 2nd Class (Equivalent to Sergeant)