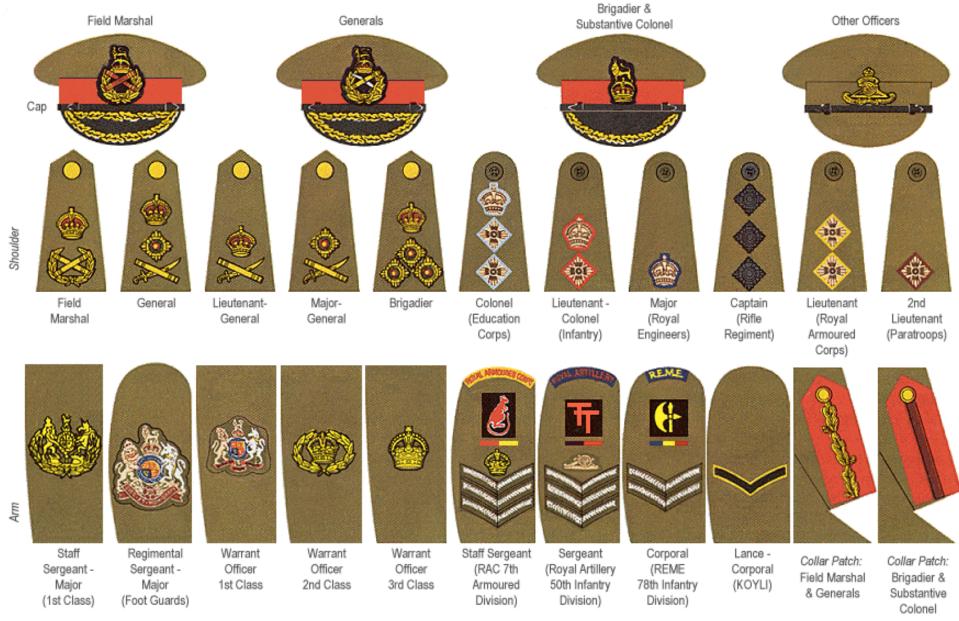

| Second<br>Lieutenant  |                 | Pilot Officer<br>Acting Pilot<br>Officer |

## **Rates/ Non-Commissioned Officers**



Warrant Officer 1st **Class** 



Warrant Officer 1st class



Warrant Officer 1st class



Warrant Officer

**Royal Air Force** 



Warrant Officer 2<sup>nd</sup> Class

**Chief Petty** 



Warrant Officer 2<sup>nd</sup> class



Warrant Officer 2<sup>nd</sup> class





**Flight** Sergeant



**Petty** Officer

Officer



Sergeant

Colour

Sergeant



Sergeant



Sergeant



Leading



Corporal



Corporal



Corporal



Rate



Lance Corporal



Lance Corporal



**Able Rate** 

**Marine** 

**Private** 

**Airman** 

#### BRITISH ROYAL AIR FORCE INSIGNIA



#### BRITISH ARMY INSIGNIA



#### BRITISH ROYAL NAVY INSIGNIA



Chief Petty Officers
0003MK01FR/IPERCON

## BRITISH ROYAL MARINE INSIGNIA





Officer

(1943)









Sergeant



Colonel

Bandmaster 1st Class (Equivalent to Colour Sgt.)



Sergeant (Gunnery Instructor)



Bandmaster 2nd Class (Equivalent to Sergeant)



Corporal (Military Training Instructor)



Lance -Corporal



Marine (Signals with Good Conduct Badge)



Warrant Officer

Provost or Cook Sergeant