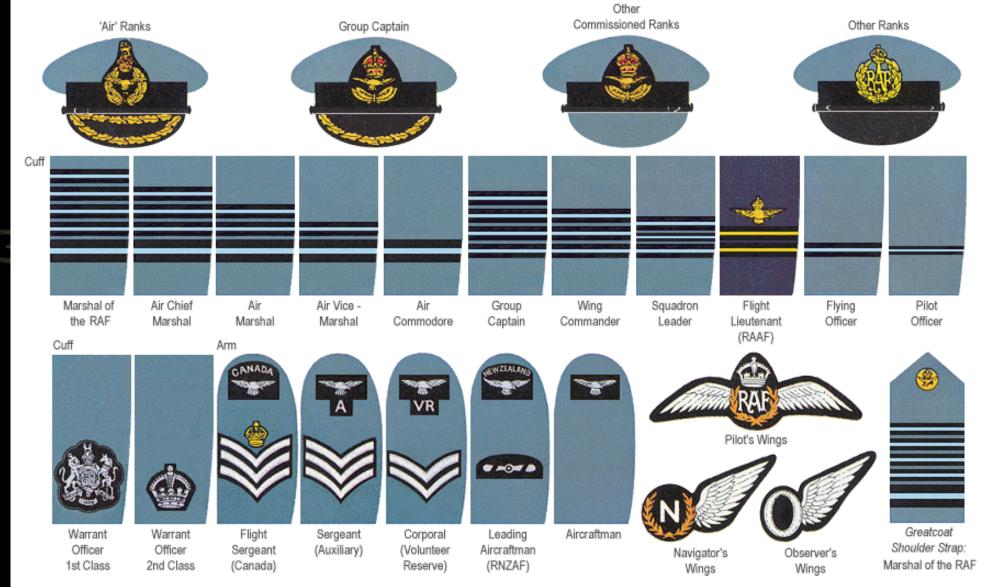

| Second<br>Lieutenant  |                 | Pilot Officer<br>Acting Pilot<br>Officer |

## **Rates/ Non-Commissioned Officers**



Warrant Officer 1st **Class** 



Warrant Officer 1st class



Warrant Officer 1st class



Warrant Officer

**Royal Air Force** 



Warrant Officer 2<sup>nd</sup> Class

**Chief Petty** 



Warrant Officer 2<sup>nd</sup> class



Warrant Officer 2<sup>nd</sup> class





**Flight** Sergeant



**Petty** Officer

Officer



Sergeant

Colour

Sergeant



Sergeant



Sergeant



Leading



Corporal



Corporal



Corporal



Rate



Lance Corporal



Lance Corporal



**Able Rate** 

**Marine** 

**Private** 

**Airman** 

#### BRITISH ROYAL AIR FORCE INSIGNIA



#### BRITISH ARMY INSIGNIA



#### BRITISH ROYAL NAVY INSIGNIA



Chief Petty Officers
0003MK01FR/IPERCON

## BRITISH ROYAL MARINE INSIGNIA





Officer

(1943)









Sergeant



Colonel

Bandmaster 1st Class (Equivalent to Colour Sgt.)



Sergeant (Gunnery Instructor)



Bandmaster 2nd Class (Equivalent to Sergeant)



Corporal (Military Training Instructor)



Lance -Corporal



Marine (Signals with Good Conduct Badge)



Warrant Officer

Provost or Cook Sergeant