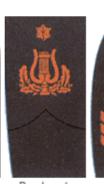

## BRITISH ROYAL MARINE INSIGNIA

Officer

(1943)

Sergeant

Colonel

Bandmaster 1st Class (Equivalent to Colour Sgt.)

Sergeant (Gunnery Instructor)

Bandmaster 2nd Class (Equivalent to Sergeant)