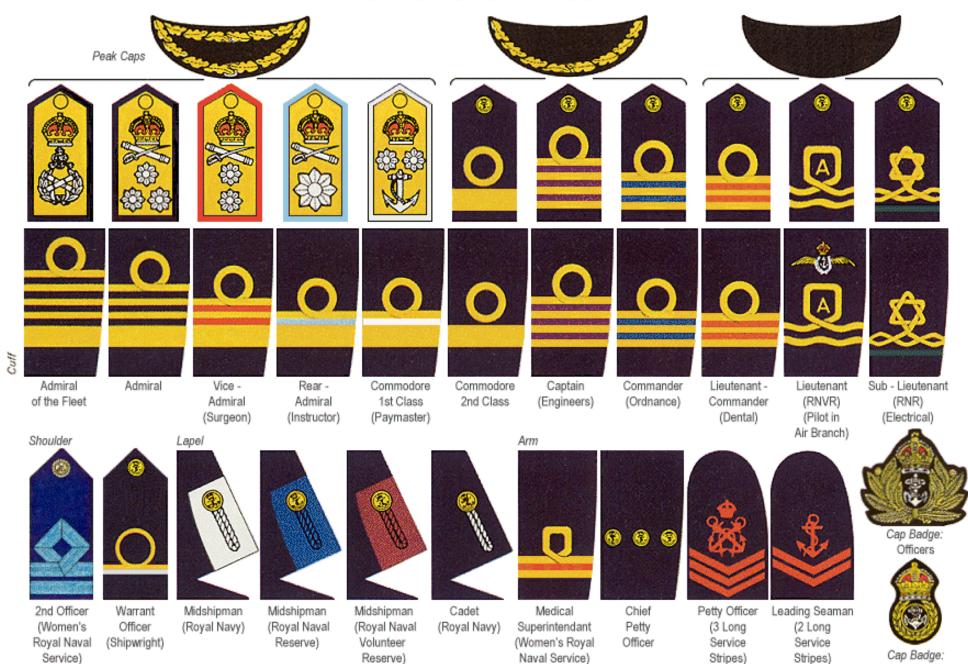

| Second<br>Lieutenant  |                 | Pilot Officer<br>Acting Pilot<br>Officer |

## **Rates/ Non-Commissioned Officers**



Warrant Officer 1st **Class** 



Warrant Officer 1st class



Warrant Officer 1st class



Warrant Officer

**Royal Air Force** 



Warrant Officer 2<sup>nd</sup> Class

**Chief Petty** 



Warrant Officer 2<sup>nd</sup> class



Warrant Officer 2<sup>nd</sup> class





**Flight** Sergeant



**Petty** Officer

Officer



Sergeant

Colour

Sergeant



Sergeant



Sergeant



Leading



Corporal



Corporal



Corporal



Rate



Lance Corporal



Lance Corporal



**Able Rate** 

**Marine** 

**Private** 

**Airman** 

#### BRITISH ROYAL AIR FORCE INSIGNIA



#### BRITISH ARMY INSIGNIA



#### BRITISH ROYAL NAVY INSIGNIA



Chief Petty Officers
0003MK01FR/IPERCON

## BRITISH ROYAL MARINE INSIGNIA





Officer

(1943)









Sergeant



Colonel

Bandmaster 1st Class (Equivalent to Colour Sgt.)



Sergeant (Gunnery Instructor)



Bandmaster 2nd Class (Equivalent to Sergeant)



Corporal (Military Training Instructor)



Lance -Corporal



Marine (Signals with Good Conduct Badge)



Warrant Officer

Provost or Cook Sergeant