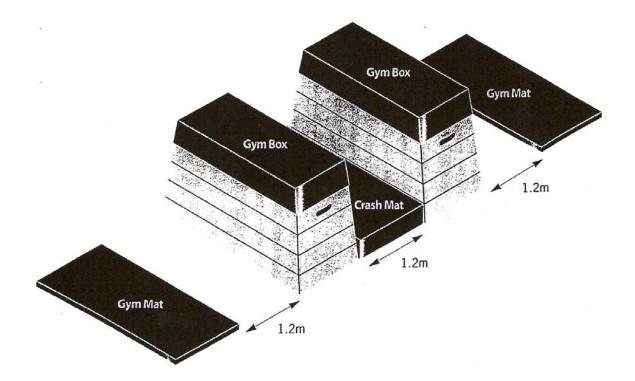

## **Equipment**

- 2 gym boxes
- 1 plank, 1.8m long
- 2 blindfolds (on 2 team members)
- 2 thin mats
- 1 crashmat

## Scenario

Your team have sustained casualties while on patrol, from which you are now returning. Two people have head injuries and are unable to see due to their dressings. The other team members must guide them safely over the river you have just reached, which cannot be entered due to dangerously strong currents. The islands are small so you will have to plan ahead.

#### Aim

The team must cross the fast-flowing river by way of the islands in the middle.

#### Rules

- No team member may jump onto or off the obstacle.
- The area between the mats is out of bounds and may not be touched by team members or their equipment.
- No more than 3 team members may be on an island at once.