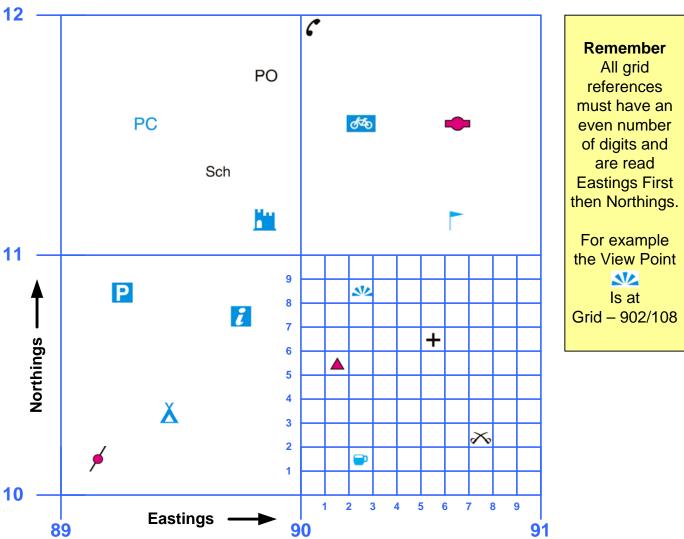

Name:

## 6 Figure Grid References Worksheet

| Name                | cs      | 6 Fig Grid Ref | Name               | cs    | 6 Fig Grid Ref |
|---------------------|---------|----------------|--------------------|-------|----------------|
| Site of Battle      | $\sim$  | 1              | Parking            | Ρ     | 1              |
| Place of Worship    | +       | 1              | Post Office        | PO    | 1              |
| Youth Hostel        |         | 1              | Castle / Fort      |       | 1              |
| Public House        | <b></b> | 1              | Bus/Coach Station  |       | 1              |
| Station (Railway)   | Þ       | 1              | Cycle Trail        | රේක්ත | 1              |
| Tourist Information | i       | 1              | Telephone (Public) | 6     | 1              |
| School              | Sch     | 1              | Public Convenience | PC    | 1              |
| Golf Course         |         | 1              | Camp Site          | Ă     | 1              |
|                     | 1 1     |                |                    |       |                |

| CS       | 6 Fig Grid Ref             | Name                                                                                              | CS                                                                                                                                                                                                      | 6 Fig Grid Ref                                                                                                                                                                                                                                    |
|----------|----------------------------|---------------------------------------------------------------------------------------------------|---------------------------------------------------------------------------------------------------------------------------------------------------------------------------------------------------------|---------------------------------------------------------------------------------------------------------------------------------------------------------------------------------------------------------------------------------------------------|
| $\sim$   | 907 / 102                  | Parking                                                                                           | Ρ                                                                                                                                                                                                       | 892 / 108                                                                                                                                                                                                                                         |
| +        | 905 / 106                  | Post Office                                                                                       | PO                                                                                                                                                                                                      | 898 / 117                                                                                                                                                                                                                                         |
|          | 901 / 105                  | Castle / Fort                                                                                     |                                                                                                                                                                                                         | 898 / 111                                                                                                                                                                                                                                         |
| <b>_</b> | 902 / 101                  | Bus/Coach Station                                                                                 |                                                                                                                                                                                                         | 906 / 115                                                                                                                                                                                                                                         |
| ×        | 891 / 101                  | Cycle Trail                                                                                       | රේක්ත                                                                                                                                                                                                   | 902 / 115                                                                                                                                                                                                                                         |
| ĩ        | 897 / 107                  | Telephone (Public)                                                                                | 6                                                                                                                                                                                                       | 900 / 119                                                                                                                                                                                                                                         |
| Sch      | 896 / 113                  | Public Convenience                                                                                | PC                                                                                                                                                                                                      | 893 / 115                                                                                                                                                                                                                                         |
|          | 906 / 112                  | Camp Site                                                                                         | X                                                                                                                                                                                                       | 894 / 103                                                                                                                                                                                                                                         |
|          | →<br>+<br>▲<br>→<br>/<br>/ | → 907 / 102   + 905 / 106   ▲ 901 / 105   → 902 / 101   ✓ 891 / 101   ✓ 897 / 107   Sch 896 / 113 | ∞ 907 / 102 Parking   + 905 / 106 Post Office   ▲ 901 / 105 Castle / Fort   ● 902 / 101 Bus/Coach Station   ✓ 891 / 101 Cycle Trail   ✓ 897 / 107 Telephone (Public)   Sch 896 / 113 Public Convenience | ∞ 907 / 102 Parking P   + 905 / 106 Post Office PO   ▲ 901 / 105 Castle / Fort ™   ∞ 902 / 101 Bus/Coach Station ●   ✓ 891 / 101 Cycle Trail ፩   ✓ 897 / 107 Telephone (Public) ✓   Sch 896 / 113 Public Convenience PC   ✓ 906 / 112 Camp Site ✓ |